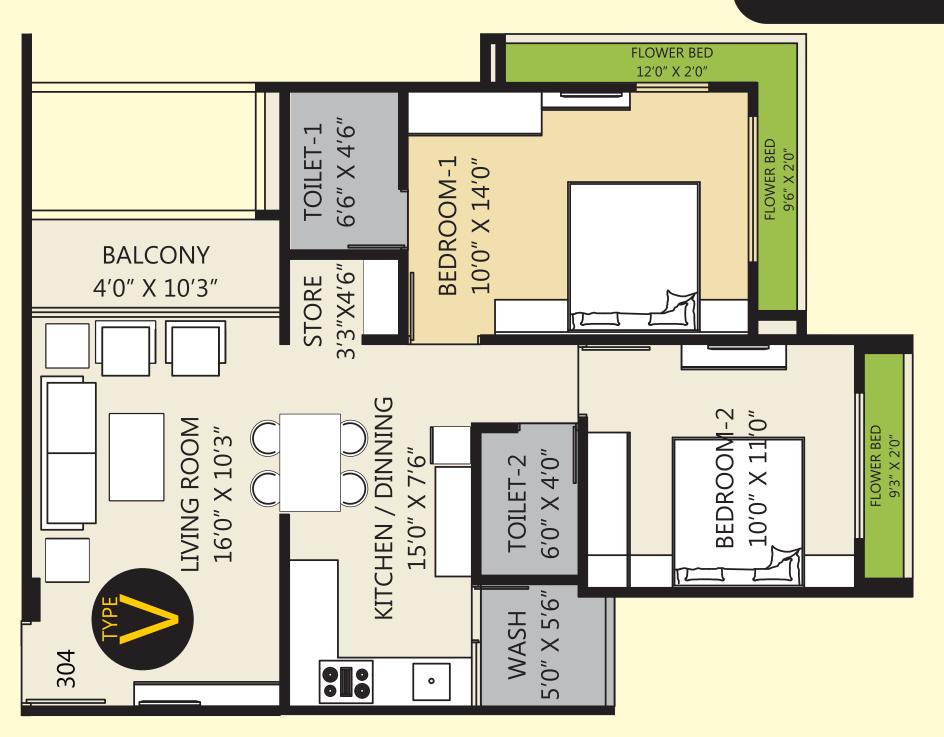

# **TYPICAL FLOOR PLAN**

### Each Room With Seperate Balcony / Flowerbeds

www.avisbuildcon.com