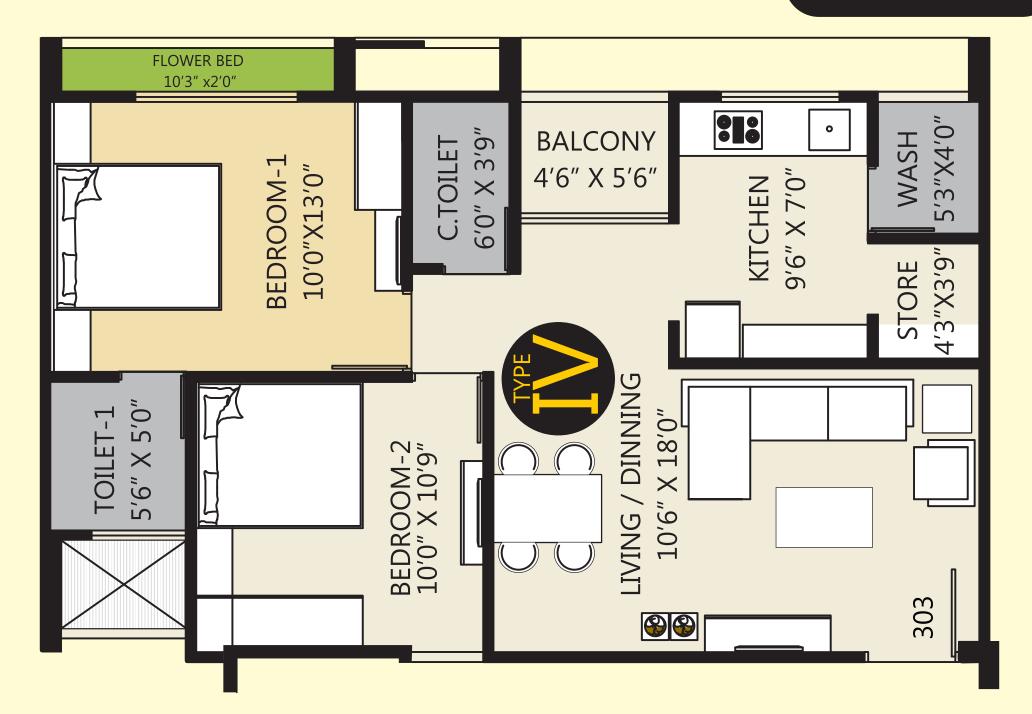

# **TYPICAL FLOOR PLAN**

### Each Room With Seperate Balcony / Flowerbeds

www.avisbuildcon.com