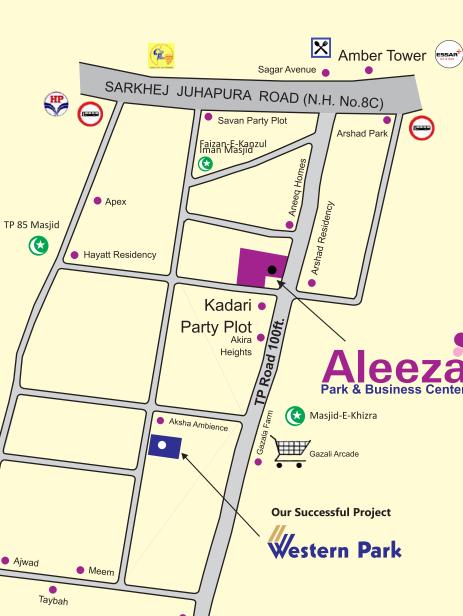

### **A Promising Locale**

Alecza Business Centre will be one of the first Premium Mini Mall of Juhapura serving to the locale with their basic shopping need like Grocery, Clothing, Beauty Salons, Coaching Classes, Stationery, Banks, Doctors, Medical & Many More.

Adjacent to Aleeza Business Center there is a Proposed Commercial plot reserved by government.

Aleeza Business Center is situated on the proposed 100 feet main road on Town Planning Scheme (TP)-85 that connects to Sarkhej Juhapura Road. TP-85 is one of the best planned Town Planning Scheme announced by the Government in Muslim locality in Ahmedabad.

Aleeza Business Center is just a stone through away from popular hospitals like Amena Khatun & IQRA, International Schools like DAV & Adani Vidhya Mandir, Tourist Destinations like the Sarkej Roza, Banks Like BOI & BOB, Multicuisine Restaurants & Mosques.

Aleeza Business Center Is 19 Kms From International Airport, 2 Kms From S.G. Highway (NH8C), 5 Kms From Prahladnagar, 7 Kms From V. S. Hospital, & 10 Kms From Lal Darwaja, 3 Kms from Metro Station.

### It is well connected to important landmarks making Your Dream Your Perfect Investment!!!