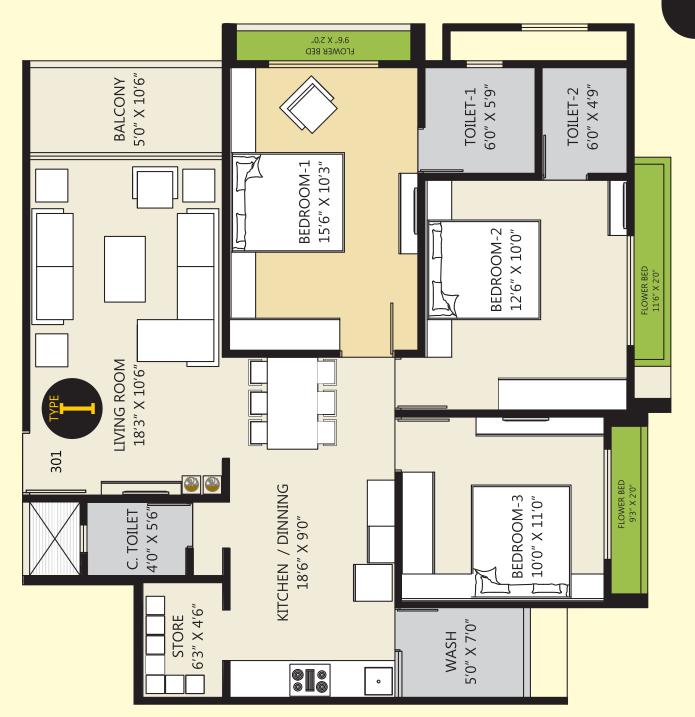

# **TYPICAL FLOOR PLAN**

### Each Room With Seperate Balcony / Flowerbeds

www.avisbuildcon.com