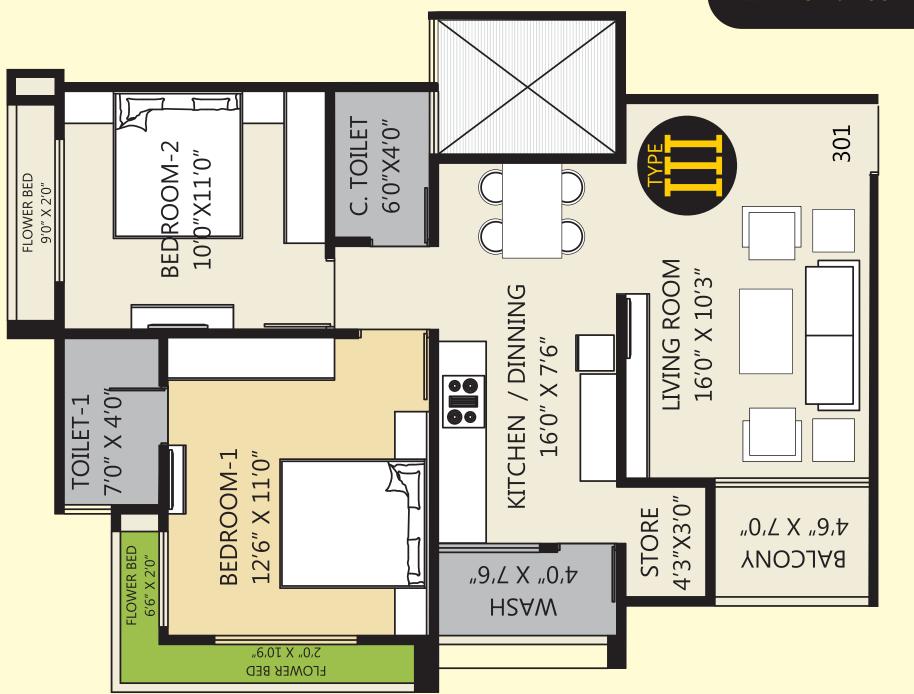

# **TYPICAL FLOOR PLAN**

### Each Room With Seperate Balcony / Flowerbeds

www.avisbuildcon.com