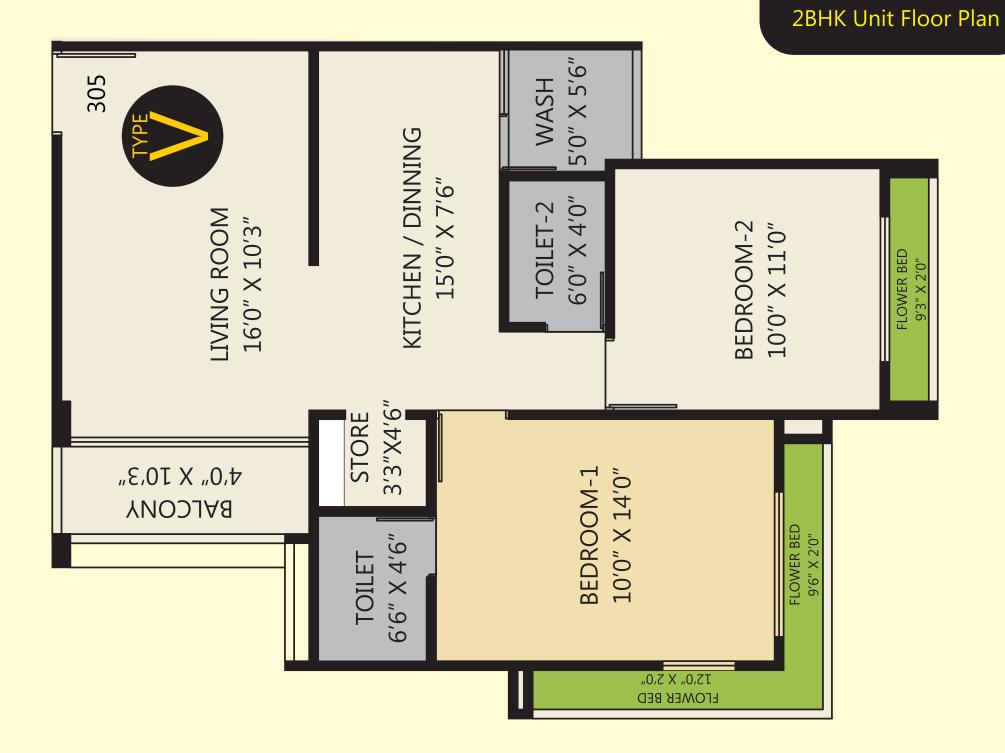

# **TYPICAL FLOOR PLAN**

### Each Room With Seperate Balcony / Flowerbeds

www.avisbuildcon.com