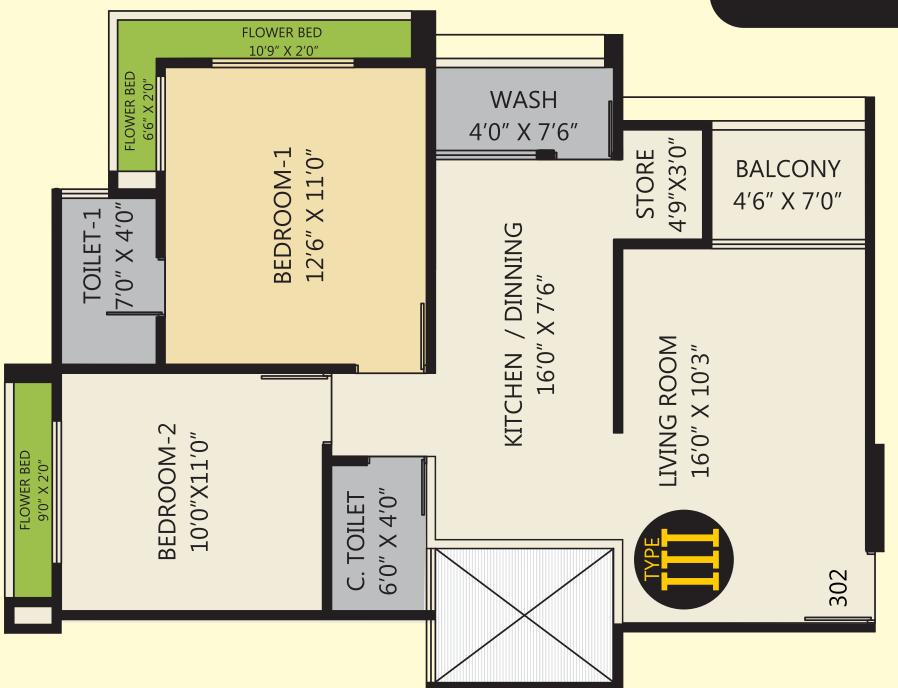

# **TYPICAL FLOOR PLAN**

### Each Room With Seperate Balcony / Flowerbeds

www.avisbuildcon.com